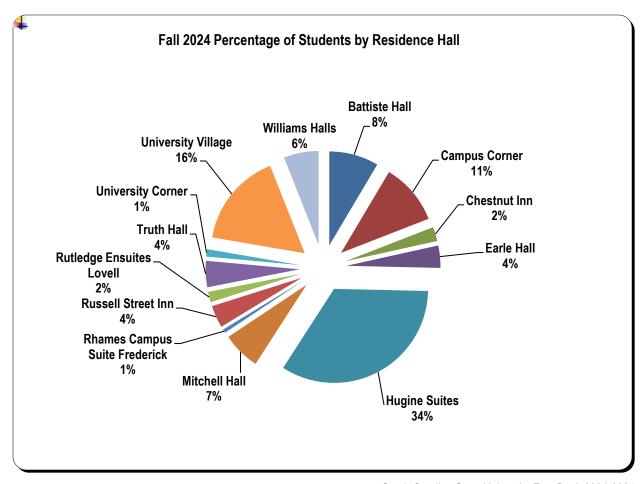

| 234       |
| Chestnut Inn                  | 55       | 54        |
| Earle Hall                    | 85       | 85        |
| Hugine Suites                 | 752      | 748       |
| Mitchell Hall                 | 156      | 145       |
| Rhames Campus Suite Frederick | 15       | 14        |
| Russell Street Inn            | 86       | 85        |
| Rutledge Ensuites Lovell      | 40       | 40        |
| Truth Hall                    | 103      | 100       |
| University Corner             | 28       | 28        |
| University Village            | 368      | 361       |
| Williams Halls                | 133      | 133       |
|                               |          |           |
| Total                         | 2,257    | 2,216     |

Source: Office of Residence Life & Housing



## Financial Aid

### **SOUTH CAROLINA STATE UNIVERSITY**

SCHEDULE OF CHARGES FOR THE 2024-2025

me. They are subject to change at any time, by the action of the South Carolina State University Board of Trustees or the South Carolina Legislature.

All expenses for a semester must be paid in full at the beginning of the semester as a condition of admission to classes and residential facilities. A penalty of \$200.00 will be charged for late registration. You may make WEB Payments via SCSU Apps-TRANSACT, remit MONEY ORDER, CASHIER'S CHECK, or CERTIFIED CHECK (NO Personal Checks), made payable to South Carolina State University and send to the Treasurer's Office, P.O. Box 7425, Orangeburg, SC 29117. Please ensure that your STUDENT IDENTIFICATION NUMBER (900XXXXX) is shown on all remittance