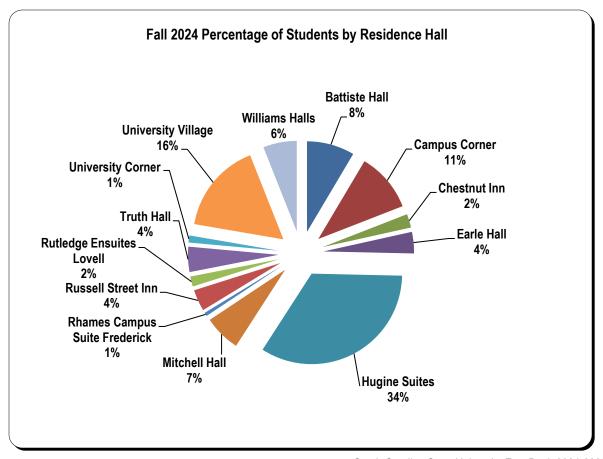

| 234       |
| Chestnut Inn                  | 55       | 54        |
| Earle Hall                    | 85       | 85        |
| Hugine Suites                 | 752      | 748       |
| Mitchell Hall                 | 156      | 145       |
| Rhames Campus Suite Frederick | 15       | 14        |
| Russell Street Inn            | 86       | 85        |
| Rutledge Ensuites Lovell      | 40       | 40        |
| Truth Hall                    | 103      | 100       |
| University Corner             | 28       | 28        |
| University Village            | 368      | 361       |
| Williams Halls                | 133      | 133       |
|                               |          |           |
| Total                         | 2257     | 2216      |

Source: Office of Residence Life & Housing





### **Glossary**

#### **Racial Category**

**Non-Resident Alien**: A person who is not a citizen or national of the United States and who is in this country on a visa or temporary basis and does not have the right to remain indefinitely. Resident aliens, who are not citizens or nationals of the United States and who have been lawfully admitted for permanent residence (and who hold alien registration receipt cards - Form 1-551/155), are to be reported in the appropriate racial ethnic categories along with United States citizens.

**Black/African American**: A person having origins in any black racial groups of Africa (except those of Hispanic origin).

**American Indian or Alaskan Native**: A person having origins in any of the original peoples of North America, or who maintains cultur