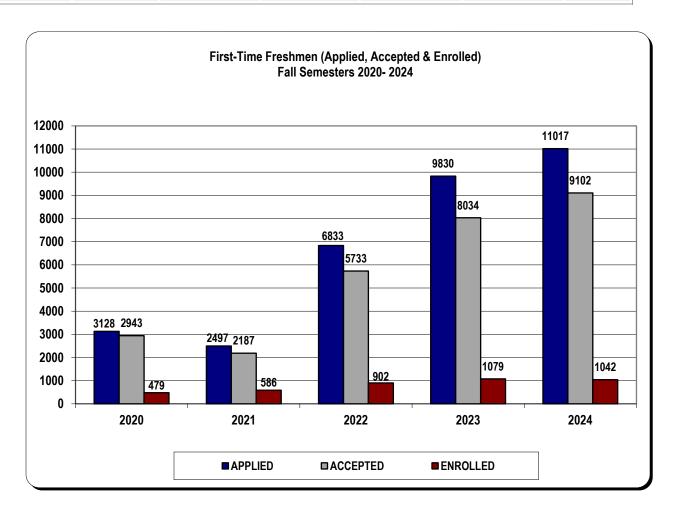

# FIRST-TIME FRESHMEN APPLIED, ACCEPTED AND ENROLLED FALL SEMESTERS 2020 – 2024

| YEAR | APPLIED | ACCEPTED | %<br>ACCEPTED | ENROLLED | %<br>ENROLLED | YIELD |
|------|---------|----------|---------------|----------|---------------|-------|
| 2020 | 3128    | 2943     | 94%           | 479      | 16%           | 15%   |
| 2021 | 2497    | 2187     | 88%           | 586      | 27%           | 23%   |
| 2022 | 6833    | 5733     | 84%           | 902      | 16%           | 13%   |
| 2023 | 9830    | 8034     | 82%           | 1079     | 13%           | 11%   |
| 2024 | 11017   | 9102     | 83%           | 1042     | 11%           | 9%    |