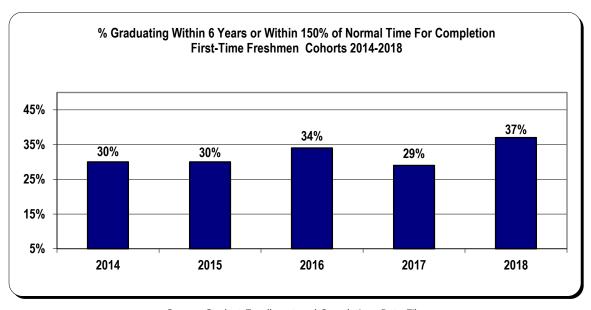

### SOUTH CAROLINA STATE UNIVERSITY GRADUATION RATES INFORMATION FIRST-TIME FRESHMEN 2014 – 2018

Number and Percent of Degree Seeking First-Time, Full-Time Freshmen Entering Fall Term and Graduating with a Bachelor's Degree within 150% of Normal Time for Completion

| Fall<br>Term | Number of<br>First-<br>Time<br>Freshmen | Final cohort after adjusting for allowable exclusions | Number<br>Graduating<br>Within 4<br>Years | %<br>Graduating<br>Within 4<br>Years | Number<br>Graduating<br>Within 5<br>Years | %<br>Graduating<br>Within 5<br>Years | Number<br>Graduating<br>Within 6<br>Years | % Graduating<br>Within 6 Years<br>or Within 150%<br>of Normal Time<br>for Completion |
|--------------|-----------------------------------------|-------------------------------------------------------|-------------------------------------------|--------------------------------------|-------------------------------------------|--------------------------------------|-------------------------------------------|--------------------------------------------------------------------------------------|
| 2014         | 632                                     | 632                                                   | 80                                        | 13%                                  | 79                                        | 25%                                  | 30                                        | 30%<br>(189 of 632)                                                                  |
| 2015         | 490                                     | 490                                                   | 68                                        | 14%                                  | 60                                        | 26%                                  | 21                                        | 30%<br>(149 of 490)                                                                  |
| 2016         | 614                                     | 614                                                   | 112                                       | 18%                                  | 75                                        | 30%                                  | 24                                        | 34%<br>(211 of 614)                                                                  |
| 2017         | 561                                     | 561                                                   | 79                                        | 14%                                  | 62                                        | 25%                                  | 24                                        | 29%<br>(165 of 561)                                                                  |
| 2018         | 475                                     | 475                                                   | 100                                       | 21%                                  | 52                                        | 32%                                  | 22                                        | 37%<br>(174 of 475)                                                                  |