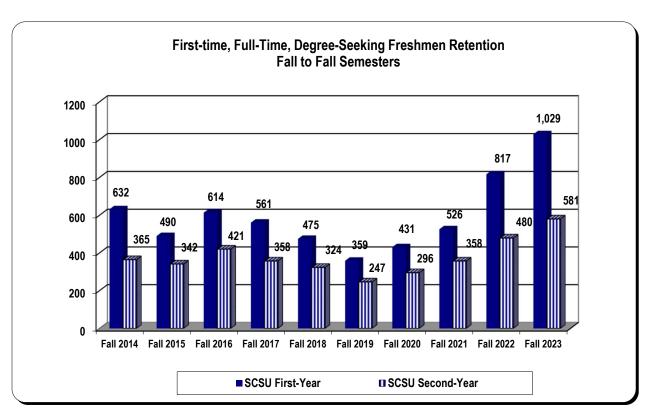

### RETENTION & GRADUATION RATE - FIRST-TIME, FULL-TIME DEGREE-SEEKING FRESHMEN FALL SEMESTERS 2014-2023

| Term of<br>Enrollment | First-Year<br>Enrollment | Second Year<br>Enrollment | 1 Year<br>Retention (%) | 4 Year<br>Graduation<br>Rate | 6 Year<br>Graduation<br>Rate |
|-----------------------|--------------------------|---------------------------|-------------------------|------------------------------|------------------------------|
| Fall 2014             | 632                      | 365                       | 58%                     | 13%                          | 30%                          |
| Fall 2015             | 490                      | 342                       | 70%                     | 14%                          | 30%                          |
| Fall 2016             | 614                      | 421                       | 69%                     | 18%                          | 34%                          |
| Fall 2017             | 561                      | 358                       | 64%                     | 14%                          | 29%                          |
| Fall 2018             | 475                      | 324                       | 68%                     | 21%                          | 37%                          |
| Fall 2019             | 359                      | 247                       | 69%                     | 14%*                         | N/A                          |
| Fall 2020             | 431                      | 296                       | 69%                     | N/A                          | N/A                          |
| Fall 2021             | 526                      | 358                       | 68%                     | N/A                          | N/A                          |
| Fall 2022             | 817                      | 480                       | 59%                     | N/A                          | N/A                          |
| Fall 2023             | 1,029                    | 581                       | 56%                     | N/A                          | N/A                          |